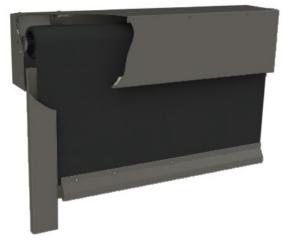

#### barrier construction

When supplied the Vii® Fire is completely assembled ready to direct fix to the building structure. Both the face fix and reveal fix boxing and guides have external fixing locations for ease of installation. No assembly on site required. An optional sill can be supplied for window applications.

## material finish

Metalwork is zinc coated mild steel. This can be painted on site or powdercaoted to DULUX or RAL colours.