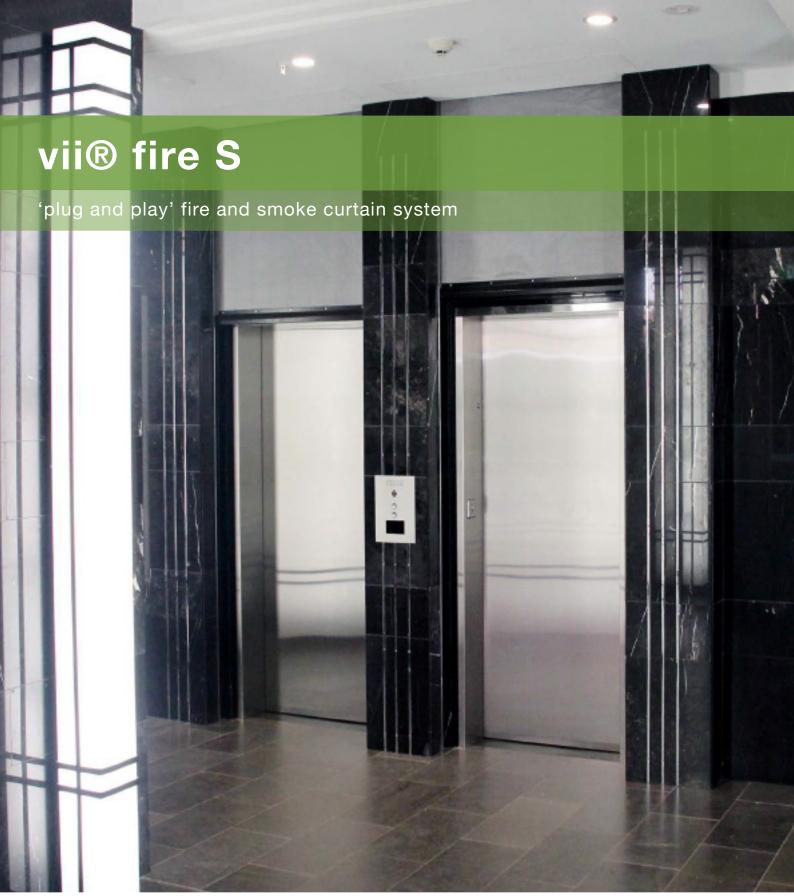

# vii® fire S

#### 'plug and play' fire and smoke curtain system

ViiFire® S is a neat, compact, fully automatic smoke and fire containment screen that is the ideal solution for small holes in fire or smoke walls. Often Vii® Fire S has been installed across lift openings to stop smoke spread via the lift shaft and remove the requirement for a smoke lobby.