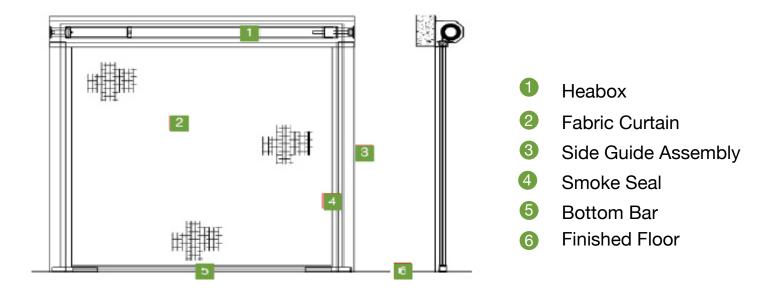

The headbox can be neatly concealed within the ceiling space and the additional smoke seals incorporated in the headbox and side guides provides a high level of smoke separation.

### fabric

The curtain material is a a glass fibre, stainless steel wire reinforced, fabric coated with a micronized aluminium filled fire retardant silicone elastomer 870 g/m2 in its finished form.

#### barrier construction

When supplied the Vii® Fire is completely assembled ready to direct fix to the building structure. Both the face fix and reveal fix boxing and guides have external fixing locations for ease of installation. No assembly on site required. An optional sill can be supplied for window applications.