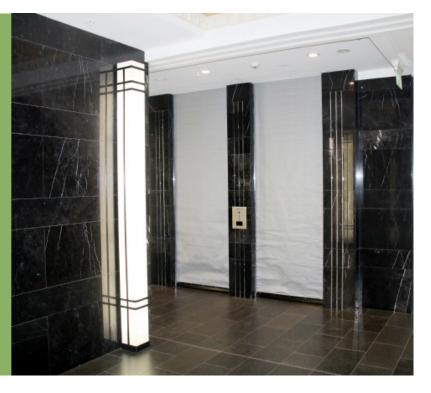

#### 'plug and play' fire and smoke curtain system

ViiFire® S is a neat, compact, fully automatic smoke and fire containment screen that is the ideal solution for small holes in fire or smoke walls. Often Vii® Fire S has been installed across lift openings to stop smoke spread via the lift shaft and remove the requirement for a smoke lobby.

The headbox can be neatly concealed within the ceiling space and the additional smoke seals incorporated in the headbox and side guides provides a high level of smoke separation.