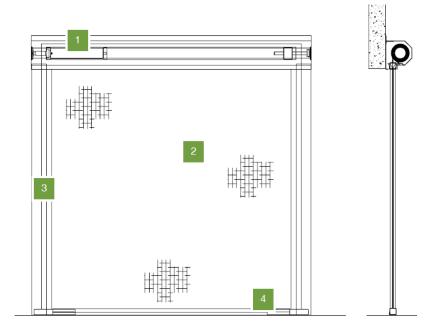

The full Vii Fire range is easy for a competent person to install and is the first and only 'plug and play' fire curtain system. Available in face fix and reveal fix headboxing options.

- Headbox
- 2 Fabric
- 3 Side Guide
- 4 Bottom Bar

#### **Fabric**

The curtain material is a satin weave fibreglass fabric with a silver polyurethane coating on both sides and integral stainless wire. It is 0.54mm thick, and weighs approximately 690g/m² in its finished form.