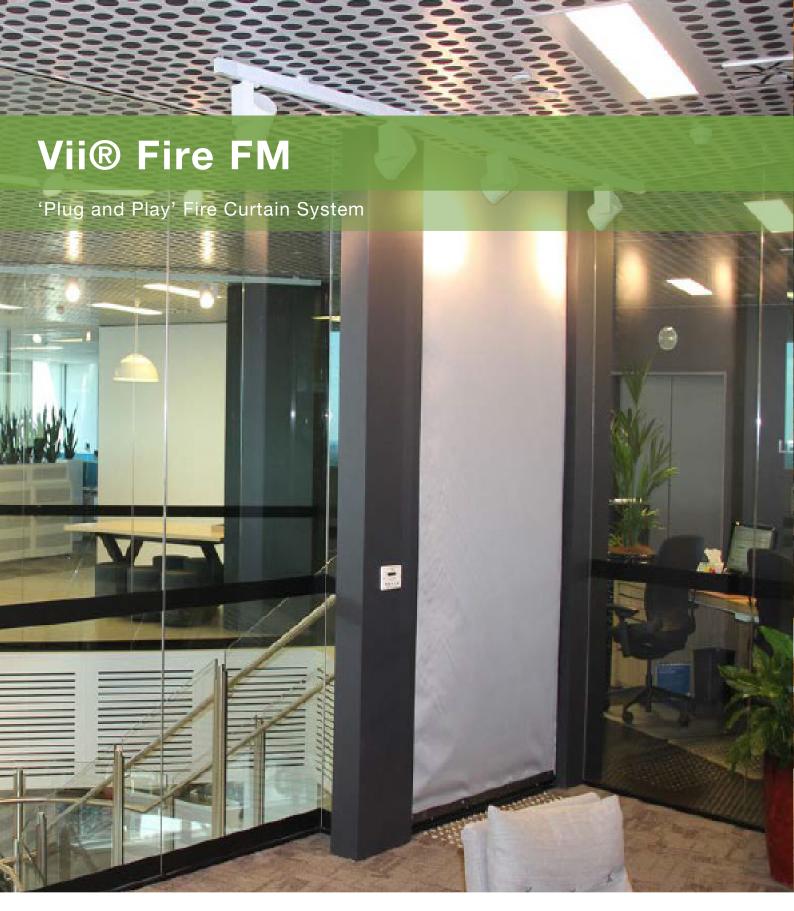

# Vii® Fire FM

## 'Plug and Play' Fire Curtain System

The Vii Fire product range are limited to a maximum width of 3 metres and a maximum drop of 3 metres. This range of products was introduced for use in domestic homes and areas of buildings where a compact headbox is required. Fire performance is similar to FireMaster®.