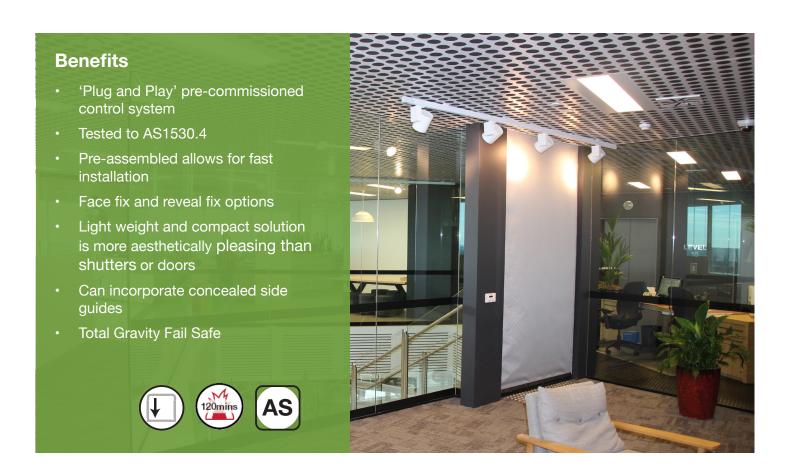

The full Vii Fire range is easy for a competent person to install and is the first and only 'plug and play' fire curtain system. Available in face fix and reveal fix headboxing options.

- Headbox
- 2 Fabric
- 3 Side Guide
- 4 Bottom Bar

## **Fire Rating**

Up to 2 hours fire integrity to AS1530.4. Assessment report CSIRO FCO-2902/4105