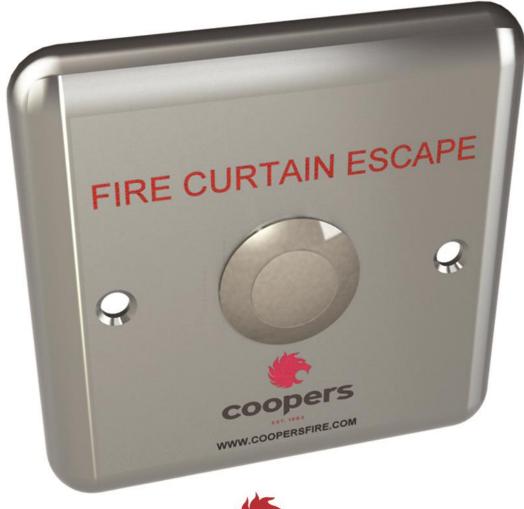

# **EMERGENCY EGRESS PUSH BUTTON**

### **KEY FEATURES**

- Vandal resistant.
- Stainless steel push button.

### **Dimensions**

85mm(W) x 85mm(H) x 35mm(D) Depth includes button. Depth of rear (wiring and mechanism 25mm)