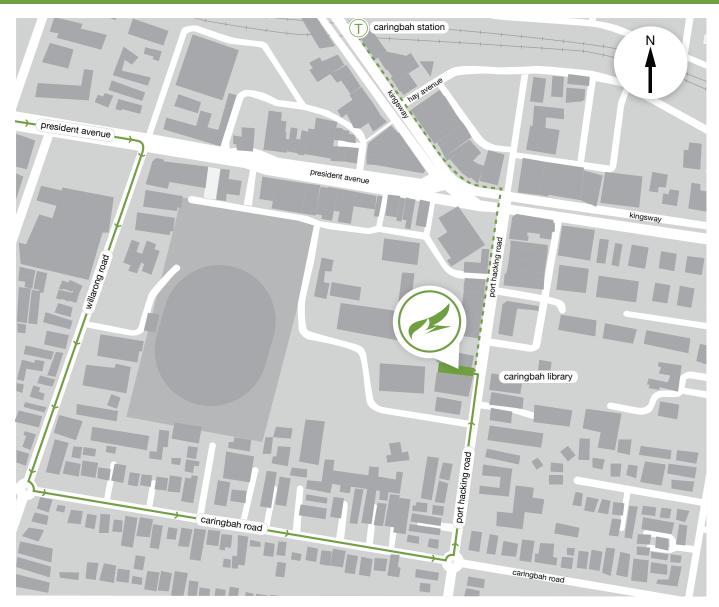

## caringbah office

Suite 7, 381 Port Hacking Road, Caringbah, NSW 2229 ddi: (02) 9526 3100 | w: www.greenefire.com.au

| Drive            | Drive onto President Avenue, at the roundabout, turn right onto Willarong Road, at the roundabout, turn left onto Caringbah Road, at the roundabout turn left onto Port Hacking Road.                                                                                                                                                                                                                           |
|------------------|-----------------------------------------------------------------------------------------------------------------------------------------------------------------------------------------------------------------------------------------------------------------------------------------------------------------------------------------------------------------------------------------------------------------|
| Public transport | Catch the 'Eastern Suburbs and Illawarra' train line heading towards Cronulla. Get off at Caringbah Station, walk south-east on Kingsway towards Hay Avenue, turn right onto Port Hacking Road and you will able to find our office near Port Hacking Café.                                                                                                                                                     |
| Parking options  | There is all-day or long hours parking on Port Hacking Road about 200 metres past the library (on your left), (please double check for parking signage though). There is further all-day parking along Caringbah Road and around the corner along Jacaranda Road. These locations are only a 5 minute walk to our office. You can find 1 hour parking at the car park next to 381 Port Hacking Road, Caringbah. |