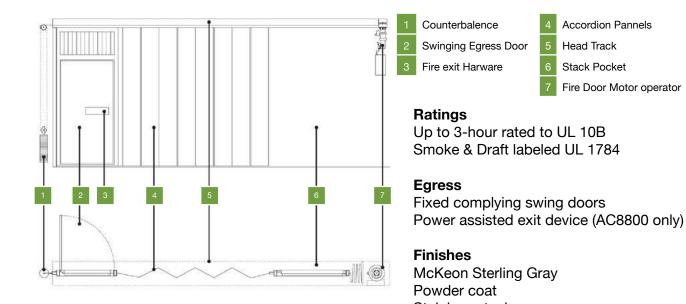

## SafeScape® AC8000 Series

The Safescape® AC8000 Series fire door systems are available in either manual or motor operated designs and can be provided with or without swinging egress doors. The units are made up of either 175mm or 350mm panels requiring a 230mm or 395mm pocket profile respectively.

AC8900 combines accordion folding, mechanical closing, dual egress with conventional swing door exiting in one assembly.

|        | Stainless steel             |                             |                                            |                      |
|--------|-----------------------------|-----------------------------|--------------------------------------------|----------------------|
| Model  | Open                        | Self-Close                  | Egress                                     | Function             |
| AC8200 | Manual Push-<br>open        | Fail-Safe Mechanical        | N/A                                        | Accordion<br>Sliding |
| AC8400 | Manual Push<br>Open         | Fail-Safe Mechanical        | 1 Complying Swing Doors                    | Accordion<br>Sliding |
| AC8500 | Manual Push-Up              | Fail-Safe Mechanical        | 2 Complying Swing Doors                    | Accordion<br>Sliding |
| AC8600 | Auto-Set® Power<br>Operator | Fail-Safe Mechanical        | N/A                                        | Accordion<br>Sliding |
| AC8700 | Auto-Set® Power<br>Operator | Fail-Safe Mechanical        | 1 Complying Swing Doors                    | Accordion<br>Sliding |
| AC8800 | Auto-Set® Power<br>Operator | Fail-Safe Power<br>Operated | Power Assisted<br>(Complying Dual Engress) | Accordion<br>Sliding |
| AC8900 | Auto-Set® Power<br>Operator | Fail-Safe Mechanical        | Multiple Swing Doors                       | Accordion<br>Sliding |

## Advantages

- Reduced pocket depth due to the folded steel
- Single narrow head track
- Can navigate around tight curves
- Fail-safe mechanical closing incorporating swing egress doors