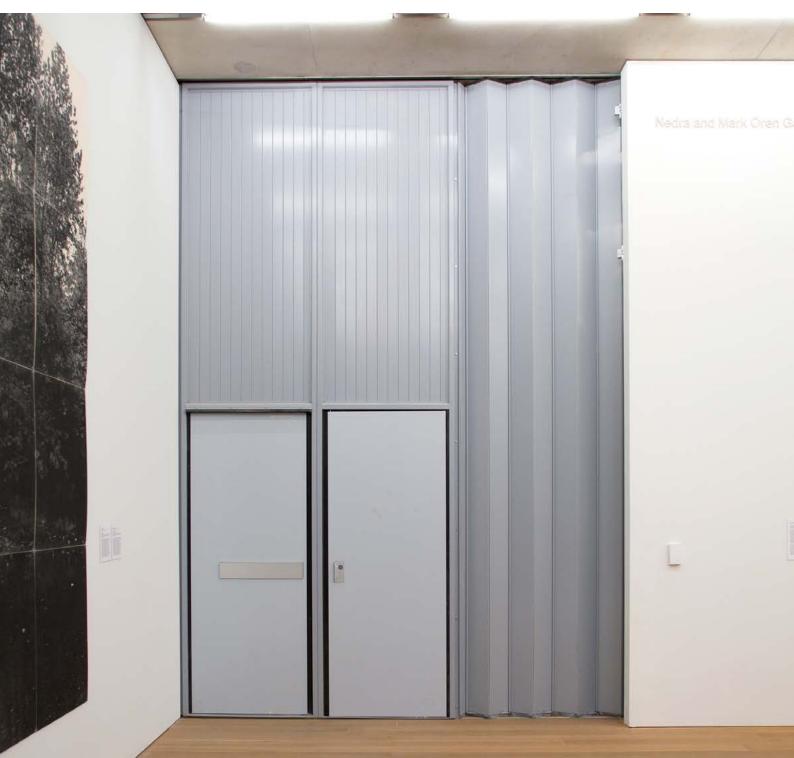

## SafeScape® AC8000 Series

The Safescape® AC8000 Series fire door systems are available in either manual or motor operated designs and can be provided with or without swinging egress doors. The units are made up of either 175mm or 350mm panels requiring a 230mm or 395mm pocket profile respectively.

AC8900 combines accordion folding, mechanical closing, dual egress with conventional swing door exiting in one assembly.

|        | Stainless steel             |                             |                                            |                      |
|--------|-----------------------------|-----------------------------|--------------------------------------------|----------------------|
| Model  | Open                        | Self-Close                  | Egress                                     | Function             |
| AC8200 | Manual Push-<br>open        | Fail-Safe Mechanical        | N/A                                        | Accordion<br>Sliding |
| AC8400 | Manual Push<br>Open         | Fail-Safe Mechanical        | 1 Complying Swing Doors                    | Accordion<br>Sliding |
| AC8500 | Manual Push-Up              | Fail-Safe Mechanical        | 2 Complying Swing Doors                    | Accordion<br>Sliding |
| AC8600 | Auto-Set® Power<br>Operator | Fail-Safe Mechanical        | N/A                                        | Accordion<br>Sliding |
| AC8700 | Auto-Set® Power<br>Operator | Fail-Safe Mechanical        | 1 Complying Swing Doors                    | Accordion<br>Sliding |
| AC8800 | Auto-Set® Power<br>Operator | Fail-Safe Power<br>Operated | Power Assisted<br>(Complying Dual Engress) | Accordion<br>Sliding |
| AC8900 | Auto-Set® Power<br>Operator | Fail-Safe Mechanical        | Multiple Swing Doors                       | Accordion<br>Sliding |

## Advantages

- Reduced pocket depth due to the folded steel
- Single narrow head track
- Can navigate around tight curves
- Fail-safe mechanical closing incorporating swing egress doors