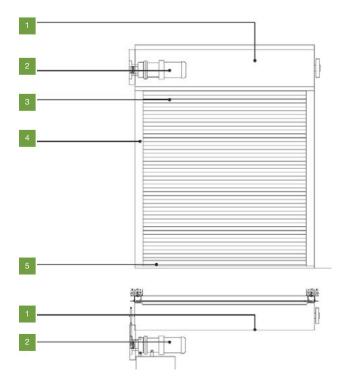

| 1 | Hood                     | 4 | Guides     |
|---|--------------------------|---|------------|
| 2 | Fire Door Motor Operator | 5 | Bottom Bar |
| 3 | Curtain Slats            |   |            |