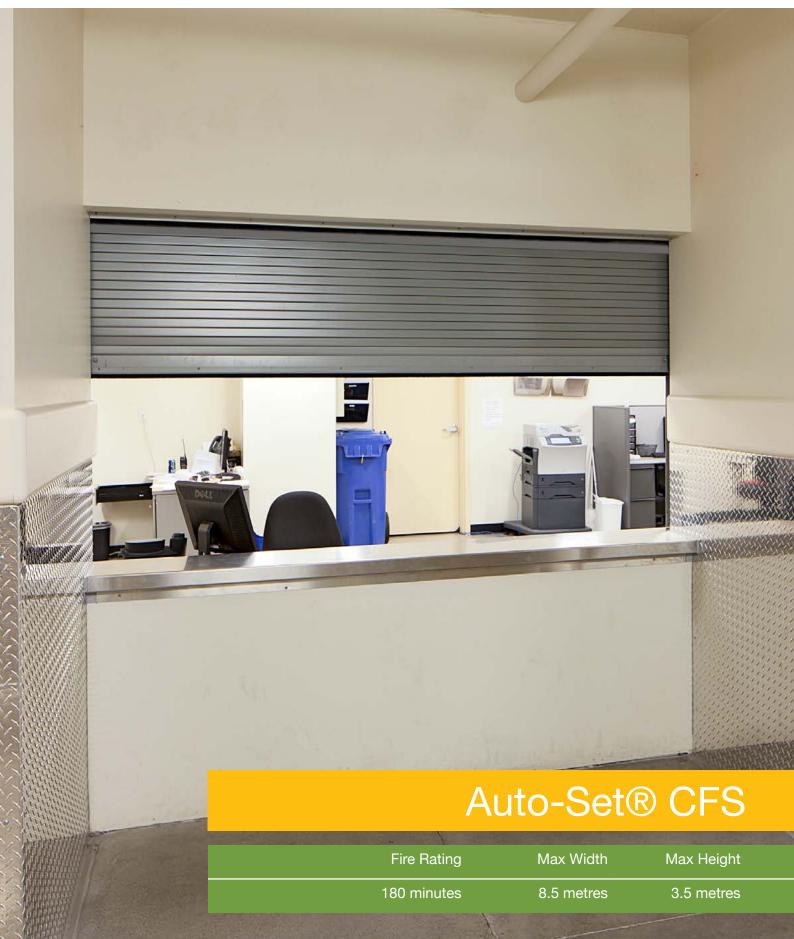

# Auto-Set® CFS Series

The automatic resetting Auto-Set® Counter Fire and Smoke Rated Model CFS shutter can be desinged to accommodate almost any opening variation up to 8.5 metres in width and 3.5 metres in height for both interior and exterior applications. Unlike conventional counter shutters the Auto-Set® Model CFS is easily tested and reset by on site building personal.

Auto-Set® Model CFS fire shutters can be desinged to accommodate almost any opening variation. They are available in a variety of colours and finishes including McKeon sterling gray, powder coat or stainless steel and can be manually, hand crank or motor operated.